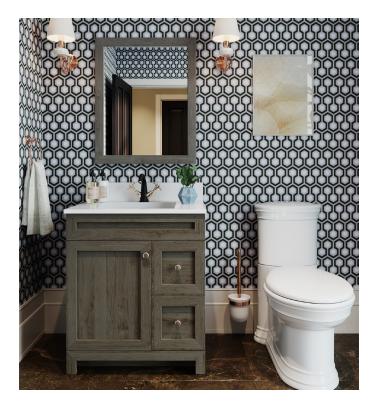

low











White



Antique White



Chocolate Pear





Arctic

Cliffstone

Black River







White









White



#### **MOULDINGS** Dress your cabinetry with an array of mouldings.

**Crown Moulding** *Shown in White* 



Shaker Crown Moulding Shown in Chocolate Pear





Outside Moulding Shown in Chocolate Pear





Facemount Shaker Shown in White



Light Valance Shown in Dove



Batten Moulding Shown in Black River









**ACCESSORIES** Increase your kitchen's functionality and storage capability.



Kidney Magic Corner



Dual Garbage Can System



Wire Lazy Susan



P.V.C Lazy Susan



2 Basket with Bottle Holder



Turning Basket with Rails



Magic Corner



3 Basket with Bottle Holder



Universal rack (spices & detergents)



### **SELECT & IMPRESSION SERIES BATH**







### **IMPRESSION SERIES KITCHENS**





Start your new Kitchen, Bath, or Laundry journey at

WWW.ACCSALESCANADA.COM



10 YEAR WORKMANSHIP AND WARRANTY

Cabinetsmith<sup>®</sup> Cabinetry warrants to the original consumer purchaser that our Kitchen and Vanity cabinetry will be free from defects in material and workmanship under normal use for a period of ten (10) years from date of purchase. Cabinetsmith<sup>®</sup> may elect to replace any defective Cabinetsmith<sup>®</sup> product covered by our Warranty.

0 h f 🎔

DS-CS-BROCHURE-SEL

JAN2022