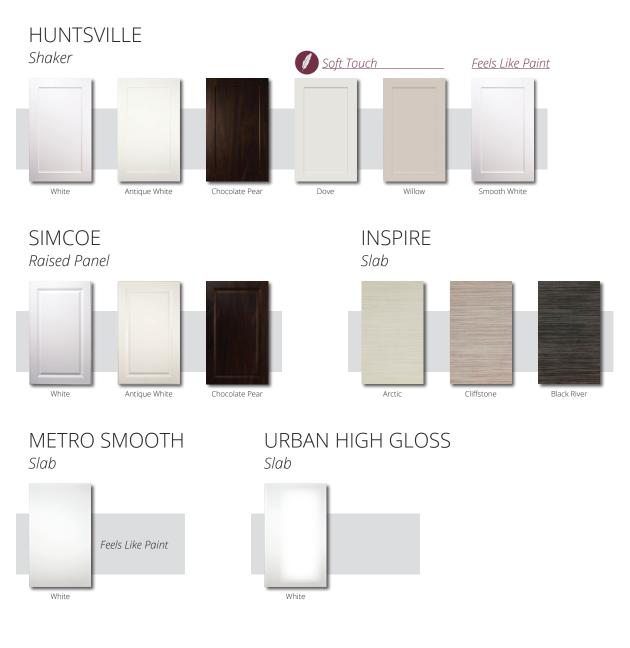

## HUNTSVILLE

Willow

White

Antique White

Chocolate Pear

Arctic

Cliffstone

Black River

White

White