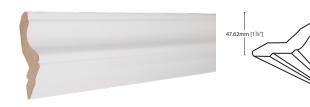

#### **MOULDINGS** Dress your cabinetry with an array of mouldings.

**Crown Moulding** *Shown in White* 

Shaker Crown Moulding Shown in Chocolate Pear

Outside Moulding Shown in Chocolate Pear

Facemount Shaker Shown in White