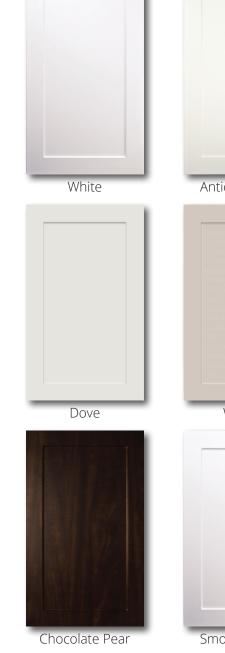

## HUNTSVILLE

Willow

White

Antique White

Chocolate Pear

Arctic

Cliffstone

Black River