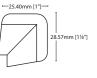

#### **MOULDINGS** Dress your cabinetry with an array of mouldings.

**Crown Moulding** *Shown in White* 

Shaker Crown Moulding Shown in Chocolate Pear

Outside Moulding Shown in Chocolate Pear

Facemount Shaker Shown in White